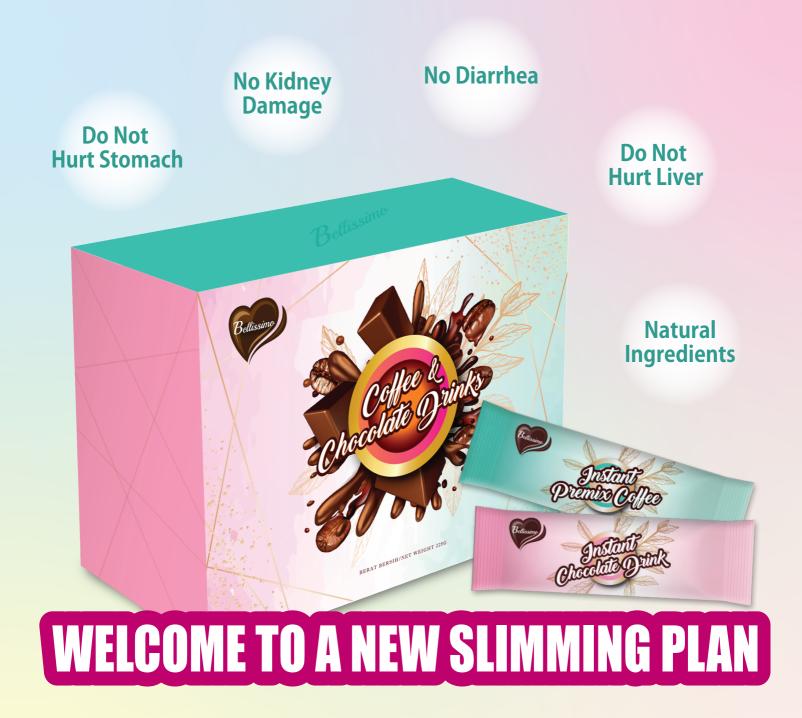

## INTRODUCING BELLISSIMO COFFEE CHOCOLATE SLIMMING DRINK

#### **Serving Suggestion:**

Mix one sachet with 120ml of hot water. Stir and enjoy.

#### Storage:

Keep in cold and dry place.

#### Serving size:

15gram / 30 sachets

**2** 