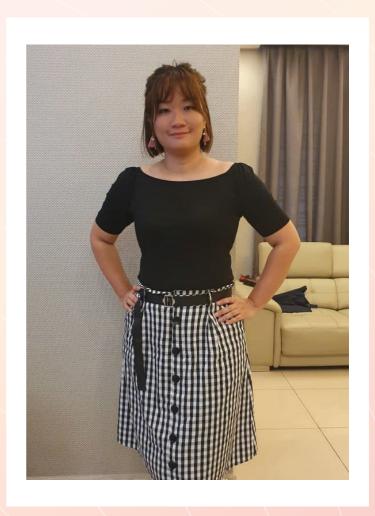

, have a low freezing point, and are liquid at room temperature. It is an odorless, colorless transparent liquid. Compare to ordinary fats and hydrogenated fats., medium chain triglycerides unsaturated fatty acids are extremely low, and its oxidation stability is very high. Its iodine value does not exceed 0.5 MCT is particularly stable at high and low temperatures.

#### **Serving Suggestion:**

Mix one sachet with 120ml of hot water. Stir and enjoy.

#### Storage:

Keep in cold and dry place.

#### Serving size:

15gram / 30 sachets





**2** 

### **VERIFIED BY CUSTOMER**





BEFORE







## 200 E

## VERIFIED BY CUSTOMER





BEFORE







## 200

## **VERIFIED BY CUSTOMER**





BEFORE







## 200 E

## VERIFIED BY CUSTOMER





BEFORE







## 2005

### VERIFIED BY CUSTOMER





BEFORE