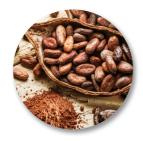

#### Belgian chocolate

Chocolate can increase antioxidants in the blood to classified flavones, which can lower blood pressure, and increase the activeness of nitric oxide, which dilates blood vessels and prevents heart disease. Researchers have found that chocolate is good for human health. Belgium has unique global ultra-fine grinding technology can make cocoa powder particles abnormal. The fineness makes the chocolate denser and more mellow at the entrance than other producing countries.