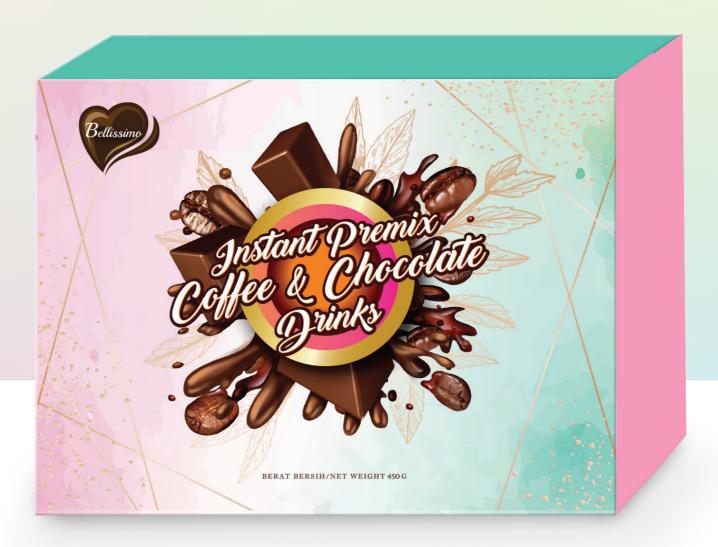

## INTRODUCING BELLISSIMO COFFEE CHOCOLATE SLIMMING DRINK

#### Serving size:

15gram / 30 sachets

**2** 