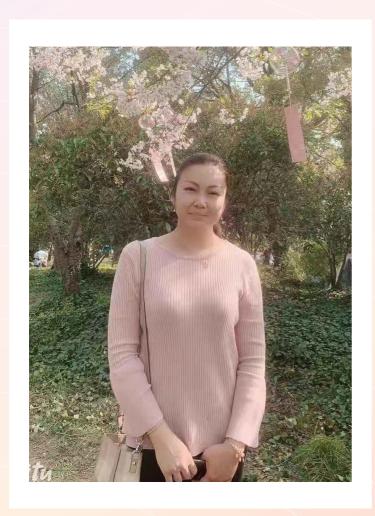

#### Medium Chain Triglyceride (MCT)

Medium-chain triglycerides are only composed of saturated fatty acids, have a low freezing point, and are liquid at room temperature. It is an odorless, colorless transparent liquid. Compare to ordinary fats and hydrogenated fats., medium chain triglycerides unsaturated fatty acids are extremely low, and its oxidation stability is very high. Its iodine value does not exceed 0.5 MCT is particularly stable at high and low temperatures.

#### **Serving Suggestion:**

Mix one sachet with 120ml of hot water. Stir and enjoy.

#### Storage:

Keep in cold and dry place.

#### Serving size:

15gram / 30 sachets





**2** 

### **VERIFIED BY CUSTOMER**





BEFORE







## 200 E

## VERIFIED BY CUSTOMER





BEFORE







## 200

## **VERIFIED BY CUSTOMER**





BEFORE







## 200 E

## VERIFIED BY CUSTOMER





BEFORE







## 2005

### VERIFIED BY CUSTOMER





BEFORE